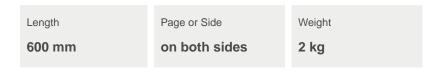

## **Product description**

- Galvanised steel.
- Fully extendable on double ball-bearing precision drawer.
- Pins for direct mounting of the modules, modular baskets and shelf compartments.
- Can carry up to 35 kg total weight.
- Engagement of the rail in end position, locking.
- 2 hook-on tabs for each telescopic rail for hooking into notched strips.