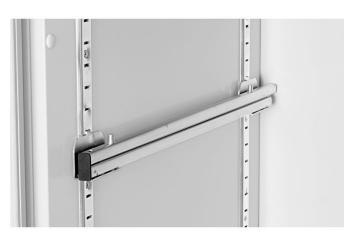

## **Product description**

- Galvanised steel.
- Fully extendable on double ball-bearing precision drawer.
- Pins for direct mounting of the modules, modular baskets and shelf compartments.
- Can carry up to 35 kg total weight.
- Engagement of the rail in end position, locking.
- 2 hook-on tabs for each telescopic rail for hooking into notched strips.