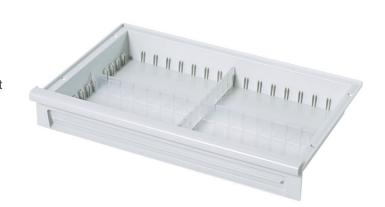

## **Product description**

- Made from acrylonitrile butadiene styrene (ABS), light arev.
- Capable of withstanding temperatures of up to 85°C.
- Sealed floor provides reliable protection against spilled liquids, dust and dirt particles.
- Can be subdivided as required using lengthwise and crosswise dividers.
- Designed for fitting in a support wall and on telescopic rails and for drawer stop.
- Designed for attachment of label holders.