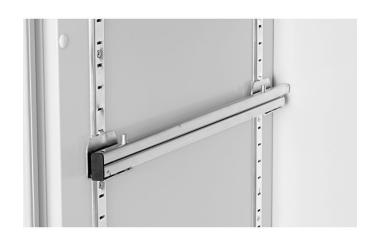

## Telescopic rails for ISO standard cabinets, can be hooked on in various positions - 46516

## **Product description**

- Galvanised steel.
- Fully extendable on double ball-bearing precision drawer.
- Pins for direct mounting of the modules, modular baskets and shelf compartments.
- · Can carry up to 35 kg total weight.
- · Engagement of the rail in end position, locking.
- 2 hook-on tabs for each telescopic rail for hooking into notched strips.