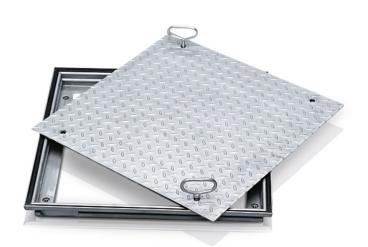

## Aluminium shaft covers with cover plate - 47023

Shaft covers that can be walked on, with cover plate, for indoor use.

## **Product description**

- Compliant with DIN EN 124 in conjunction with DIN 1229.
- Tapering section design, therefore easy to open. No sticking.
- · Easy to open, no jamming.
- EPDM seal (petrol-resistant seal available on request).
- · Odour-tight and impervious to surface water.
- Load with cover plate: test force 15 kN (=1.5 t).
- Incl. lift-out handles (pair) made from stainless steel, comprising one self-lifting opening handle and one lift-out handle.

## **Product features**

| Design height  63 mm                               | Inside shaft length 800 mm                    | Inside shaft size  800mm × 800mm | Inside shaft width 800 mm | Material, frame Steel, galvanised |
|----------------------------------------------------|-----------------------------------------------|----------------------------------|---------------------------|-----------------------------------|
| Outside dimensions max. L x W x H  960 mm × 960 mm | Transport dimensions  960 mm × 960 mm × 70 mm |                                  |                           |                                   |