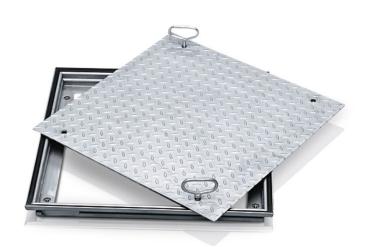

## Aluminium shaft covers with cover plate - 47024

Shaft covers that can be walked on, with cover plate, for indoor use.

## **Product description**

- Compliant with DIN EN 124 in conjunction with DIN 1229.
- Tapering section design, therefore easy to open. No sticking.
- · Easy to open, no jamming.
- EPDM seal (petrol-resistant seal available on request).
- · Odour-tight and impervious to surface water.
- Load with cover plate: test force 15 kN (=1.5 t).
- Incl. lift-out handles (pair) made from stainless steel, comprising one self-lifting opening handle and one lift-out handle.

## **Product features**

| Design height                                          | Inside shaft length                              | Inside shaft size    | Inside shaft width | Material, frame   |
|--------------------------------------------------------|--------------------------------------------------|----------------------|--------------------|-------------------|
| 63 mm                                                  | 1000 mm                                          | 1.000mm ×<br>1.000mm | 1000 mm            | Steel, galvanised |
| Outside dimensions max. L x W x H  1.160 mm × 1.160 mm | Transport dimensions 1.160 mm × 1.160 mm × 70 mm |                      |                    |                   |