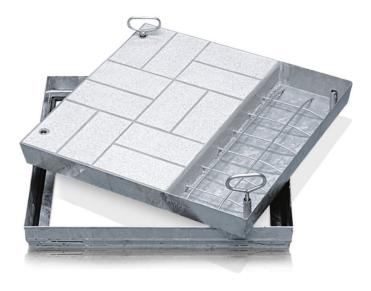

## Stainless-steel shaft covers with cover trough -

## 47061

Shaft covers that can be walked or driven on, with customisable inner and outer surface.

## **Product description**

- Compliant with DIN EN 124 in conjunction with DIN 1229.
- Tapering section design, therefore easy to open. No sticking.
- Easy to open, no jamming.
- Odour-tight and impervious to surface water.
- Load with choice of surface: test force 125 kN (=12.5 t), only after cover trough has been filled by customer with B 45 concrete (grain 0-8).
- Incl. lift-out handles (pair) made from stainless steel, comprising one self-lifting opening handle and one lift-out handle.
- Trough depth 80 mm (of which 40 mm covered with construction steel grating and 40 mm free area)