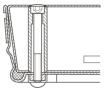

## Stainless-steel shaft covers with cover trough -

## 47061

Shaft covers that can be walked or driven on, with customisable inner and outer surface.

## **Product description**

- Compliant with DIN EN 124 in conjunction with DIN 1229.
- Tapering section design, therefore easy to open. No sticking.
- Easy to open, no jamming.
- Odour-tight and impervious to surface water.
- Load with choice of surface: test force 125 kN (=12.5 t), only after cover trough has been filled by customer with B 45 concrete (grain 0-8).
- Incl. lift-out handles (pair) made from stainless steel, comprising one self-lifting opening handle and one lift-out handle.
- Trough depth 80 mm (of which 40 mm covered with construction steel grating and 40 mm free area)