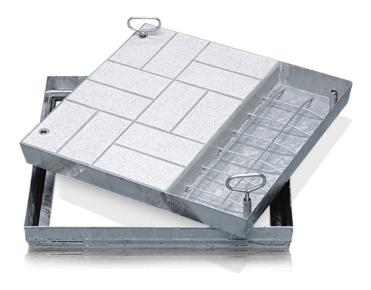

## 47064

Shaft covers that can be walked or driven on, with customisable inner and outer surface.

## **Product description**

- Compliant with DIN EN 124 in conjunction with DIN 1229.
- Tapering section design, therefore easy to open. No sticking.
- Easy to open, no jamming.
- Odour-tight and impervious to surface water.
- Load with choice of surface: test force 125 kN (=12.5 t), only after cover trough has been filled by customer with B 45 concrete (grain 0-8).
- Incl. lift-out handles (pair) made from stainless steel, comprising one self-lifting opening handle and one lift-out handle.
- Trough depth 80 mm (of which 40 mm covered with construction steel grating and 40 mm free area)

## Product features

| ZARGES (U.K.) Ltd.<br>8 Holdom Avenue. Saxon<br>Park Ind. Est. | Tel: 01908 6411<br>Fax: false | www.zarges.com/uk<br>sales@zarges.co.uk |                              | Effective 1/5/202                                              |
|----------------------------------------------------------------|-------------------------------|-----------------------------------------|------------------------------|----------------------------------------------------------------|
| Transport dimensions                                           | Trough depth                  |                                         |                              |                                                                |
| Design height<br><b>90 mm</b>                                  | Inside shaft length<br>600 mm | Inside shaft size<br>600mm × 600mm      | Inside shaft width<br>600 mm | Outside dimensions<br>max. L x W x H<br><b>720 mm × 720 mm</b> |