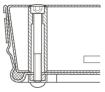

## 47064

Shaft covers that can be walked or driven on, with customisable inner and outer surface.

## **Product description**

- Compliant with DIN EN 124 in conjunction with DIN 1229.
- Tapering section design, therefore easy to open. No sticking.
- Easy to open, no jamming.
- Odour-tight and impervious to surface water.
- Load with choice of surface: test force 125 kN (=12.5 t), only after cover trough has been filled by customer with B 45 concrete (grain 0-8).
- Incl. lift-out handles (pair) made from stainless steel, comprising one self-lifting opening handle and one lift-out handle.
- Trough depth 80 mm (of which 40 mm covered with construction steel grating and 40 mm free area)

## Product features

| ZARGES (U.K.) Ltd.<br>8 Holdom Avenue. Saxon<br>Park Ind. Est. | Tel: 01908 6411<br>Fax: false | www.zarges.com/uk<br>sales@zarges.co.uk |                              | Effective 1/5/202                                              |
|----------------------------------------------------------------|-------------------------------|-----------------------------------------|------------------------------|----------------------------------------------------------------|
| Transport dimensions                                           | Trough depth                  |                                         |                              |                                                                |
| Design height<br><b>90 mm</b>                                  | Inside shaft length<br>600 mm | Inside shaft size<br>600mm × 600mm      | Inside shaft width<br>600 mm | Outside dimensions<br>max. L x W x H<br><b>720 mm × 720 mm</b> |