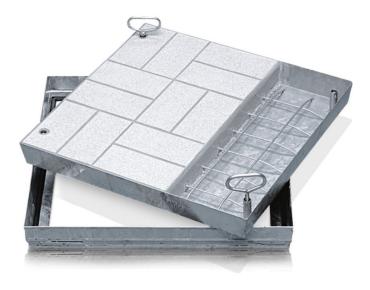

## Stainless-steel shaft covers with cover trough -

## 47065

Shaft covers that can be walked or driven on, with customisable inner and outer surface.

## **Product description**

- Compliant with DIN EN 124 in conjunction with DIN 1229.
- Tapering section design, therefore easy to open. No sticking.
- Easy to open, no jamming.
- Odour-tight and impervious to surface water.
- Load with choice of surface: test force 125 kN (=12.5 t), only after cover trough has been filled by customer with B 45 concrete (grain 0-8).
- Incl. lift-out handles (pair) made from stainless steel, comprising one self-lifting opening handle and one lift-out handle.
- Trough depth 80 mm (of which 40 mm covered with construction steel grating and 40 mm free area)