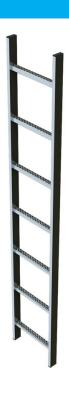

## **Product description**

- Internal ladder width: 300 mm.
- · Rung spacing: 280 mm.
- Dimensions of stile: 50 x 20 mm.
- Dimensions of perforated rung: 29 x 29 mm.
- Material: stainless steel V4A (1.4571).

## Product features

| Ladder width | Length   | Material        | Number of rungs |
|--------------|----------|-----------------|-----------------|
| 340 mm       | 1.12 m   | Stainless steel | 4               |
|              |          |                 |                 |
| Tread depth  | Warranty | Weight          |                 |
| 29 mm        | 10 years | 5.2 kg          |                 |
|              |          |                 |                 |