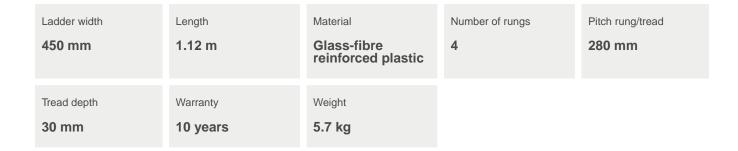

## **Product description**

- Internal ladder width: 400 mm.
- Overall ladder width: 440 mm. •
- Rung spacing: 280 mm.
- Dimensions of stile: 58 x 25 mm.
- 30 x 30 mm non-slip plastic rungs.
- Material: glass-fibre-reinforced plastic (GRP).