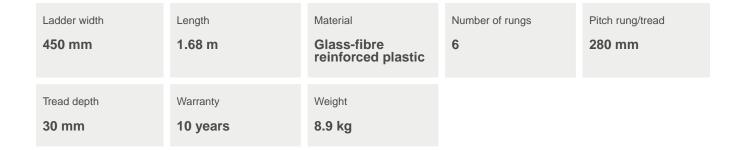

## **Product description**

- Internal ladder width: 400 mm.
- Overall ladder width: 440 mm. •
- Rung spacing: 280 mm.
- Dimensions of stile: 58 x 25 mm.
- 30 x 30 mm non-slip plastic rungs.
- Material: glass-fibre-reinforced plastic (GRP).