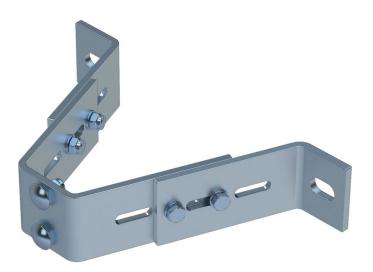

## Wall bracket, adjustable -47538

## **Product description**

- Adjustable for wall clearances from 120 mm to 180 mm.
- Suitable for arrester rails and single- stile ladders.
- Wall brackets are required at intervals of max. 1.12 m.