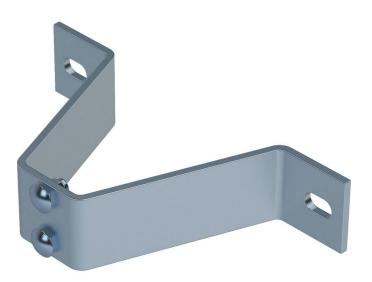

## **Product description**

- For 150 mm stand-off.
- Suitable for arrester rails and single- stile ladders.
- Wall brackets are required at intervals of max. 1.12 m.