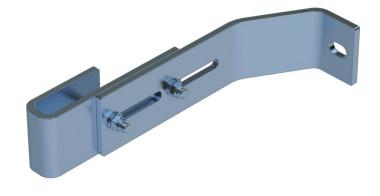

## Wall bracket, adjustable - 47610

## **Product description**

- Adjustable for wall clearances from 200 to 250 mm.
- 1 set = 2 pieces.