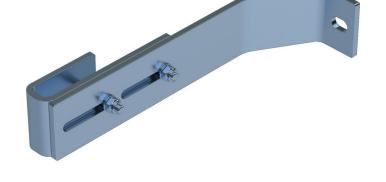

## Wall bracket, adjustable - 47613

## **Product description**

- Adjustable for wall clearances from 200 to 250 mm.
- 1 set = 2 pieces.

1 set = 2 pieces (right/left).

Attachment materials (dowels etc.) are not included in the scope of delivery.