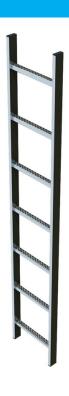

## **Product description**

- Internal ladder width: 300 mm.
- Rung spacing: 280 mm.
- Dimensions of stile: 50 x 20 mm.
- Dimensions of perforated rung: 29 x 29 mm.
- Material: stainless steel V4A (1.4571).

Pitch rung/tread
280 mm