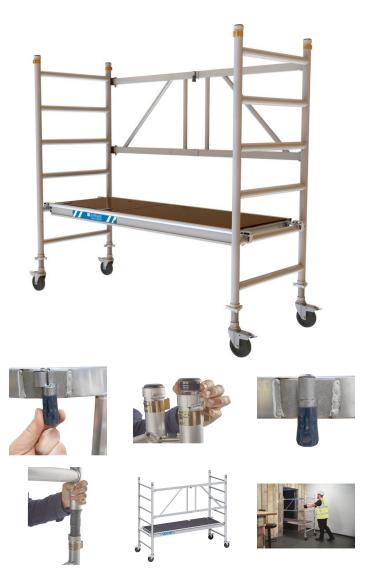

## PaxTower 3T - 5535102

Professional tower system available in modular packs to build the tower up to 5.6m platform height with quick and safe assembly - 2m build intervals between each tower size. This Through the Trapdoor (3T) tower fully complies to the latest EN 1004-1 safety standard.

## **Product description**

- Innovative toe board system with no clips removes the need for toe board clips reducing the amount of loose components.
- Smooth slot-in spigots to prevent tilting when the end frames join together.
- One-piece fold out snap-frame with simple, onehanded lock and release operation, for quick and easy set up.