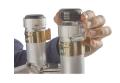

## **Product description**

- One-piece fold out snap-frame with simple, onehanded lock and release operation, for quick and easy set up.
- Innovative toe board system with no clips removes the need for toe board clips reducing the amount of loose components.
- Smooth slot-in spigots to prevent tilting when the end frames join together.