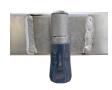

## **Product description**

- One-piece fold out snap-frame with simple, onehanded lock and release operation, for quick and easy set up.
- Innovative toe board system with no clips removes the need for toe board clips reducing the amount of loose components.
- Smooth slot-in spigots to prevent tilting when the end frames join together.