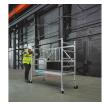

## PaxTower 3T - 5535122

Professional tower system available in modular packs to build the tower up to 5.6m platform height with quick and safe assembly - 2m build intervals between each tower size. This Through the Trapdoor (3T) tower fully complies to the latest EN 1004-1 safety standard.

## **Product description**

- One-piece fold out snap-frame with simple, onehanded lock and release operation, for quick and easy set up.
- Innovative toe board system with no clips removes the need for toe board clips reducing the amount of loose components.
- Smooth slot-in spigots to prevent tilting when the end frames join together.