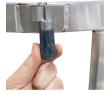

## **Product description**

- One-piece fold out snap-frame with simple, onehanded lock and release operation, for quick and easy set up.
- Innovative toe board system with no clips removes the need for toe board clips reducing the amount of loose components.
- Smooth slot-in spigots to prevent tilting when the end frames join together.