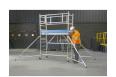

## PaxTower 3T - 5535122

Professional tower system available in modular packs to build the tower up to 5.6m platform height with quick and safe assembly - 2m build intervals between each tower size. This Through the Trapdoor (3T) tower fully complies to the latest EN 1004-1 safety standard.

## **Product description**

- One-piece fold out snap-frame with simple, onehanded lock and release operation, for quick and easy set up.
- Innovative toe board system with no clips removes the need for toe board clips reducing the amount of loose components.
- Smooth slot-in spigots to prevent tilting when the end frames join together.