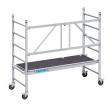

## PaxTower 3T - 5535122

Professional tower system available in modular packs to build the tower up to 5.6m platform height with quick and safe assembly - 2m build intervals between each tower size. This Through the Trapdoor (3T) tower fully complies to the latest EN 1004-1 safety standard.

## **Product description**

- One-piece fold out snap-frame with simple, onehanded lock and release operation, for quick and easy set up.
- Innovative toe board system with no clips removes the need for toe board clips reducing the amount of loose components.
- Smooth slot-in spigots to prevent tilting when the end frames join together.