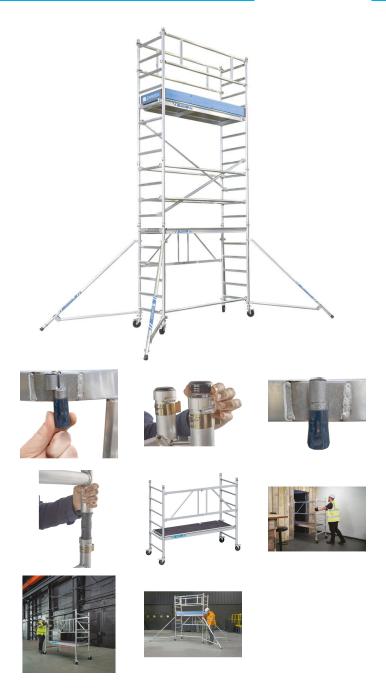

## PaxTower 3T - 5535142

Professional tower system available in modular packs to build the tower up to 5.6m platform height with quick and safe assembly - 2m build intervals between each tower size. This Through the Trapdoor (3T) tower fully complies to the latest EN 1004-1 safety standard.

## **Product description**

- One-piece fold out snap-frame with simple, onehanded lock and release operation, for quick and easy set up.
- Innovative toe board system with no clips removes the need for toe board clips reducing the amount of loose components.
- Smooth slot-in spigots to prevent tilting when the end frames join together.