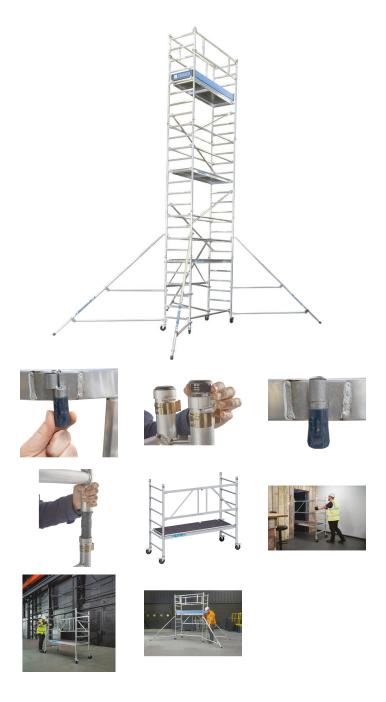

## PaxTower 3T - 5535162

Professional tower system available in modular packs to build the tower up to 5.6m platform height with quick and safe assembly - 2m build intervals between each tower size. This Through the Trapdoor (3T) tower fully complies to the latest EN 1004-1 safety standard.

## **Product description**

- One-piece fold out snap-frame with simple, onehanded lock and release operation, for quick and easy set up.
- Innovative toe board system with no clips removes the need for toe board clips reducing the amount of loose components.
- Smooth slot-in spigots to prevent tilting when the end frames join together.