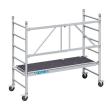

## PaxTower 3T - 5535212

Professional tower system available in modular packs to build the tower up to 5.6m platform height with quick and safe assembly - 2m build intervals between each tower size. This Through the Trapdoor (3T) tower fully complies to the latest EN 1004-1 safety standard.

## **Product description**

- One-piece fold out snap-frame with simple, onehanded lock and release operation, for quick and easy set up.
- Innovative toe board system with no clips removes the need for toe board clips reducing the amount of loose components.
- Smooth slot-in spigots to prevent tilting when the end frames join together.