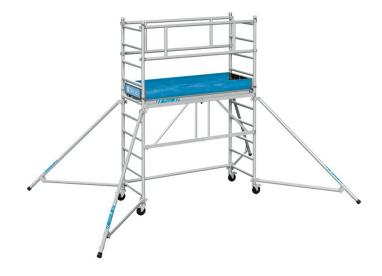

## PaxTower 3T - 5535212

Professional tower system available in modular packs to build the tower up to 5.6m platform height with quick and safe assembly - 2m build intervals between each tower size. This Through the Trapdoor (3T) tower fully complies to the latest EN 1004-1 safety standard.

## **Product description**

- One-piece fold out snap-frame with simple, onehanded lock and release operation, for quick and easy set up.
- Innovative toe board system with no clips removes the need for toe board clips reducing the amount of loose components.
- Smooth slot-in spigots to prevent tilting when the end frames join together.