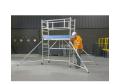

## PaxTower 3T - 5535212

Professional tower system available in modular packs to build the tower up to 5.6m platform height with quick and safe assembly - 2m build intervals between each tower size. This Through the Trapdoor (3T) tower fully complies to the latest EN 1004-1 safety standard.

## **Product description**

- One-piece fold out snap-frame with simple, onehanded lock and release operation, for quick and easy set up.
- Innovative toe board system with no clips removes the need for toe board clips reducing the amount of loose components.
- Smooth slot-in spigots to prevent tilting when the end frames join together.