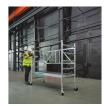

## PaxTower 3T - 5535212

Professional tower system available in modular packs to build the tower up to 5.6m platform height with quick and safe assembly - 2m build intervals between each tower size. This Through the Trapdoor (3T) tower fully complies to the latest EN 1004-1 safety standard.

## **Product description**

- One-piece fold out snap-frame with simple, onehanded lock and release operation, for quick and easy set up.
- Innovative toe board system with no clips removes the need for toe board clips reducing the amount of loose components.
- Smooth slot-in spigots to prevent tilting when the end frames join together.