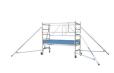

## PaxTower 3T - 5535212

Professional tower system available in modular packs to build the tower up to 5.6m platform height with quick and safe assembly - 2m build intervals between each tower size. This Through the Trapdoor (3T) tower fully complies to the latest EN 1004-1 safety standard.

## **Product description**

- One-piece fold out snap-frame with simple, onehanded lock and release operation, for quick and easy set up.
- Innovative toe board system with no clips removes the need for toe board clips reducing the amount of loose components.
- Smooth slot-in spigots to prevent tilting when the end frames join together.