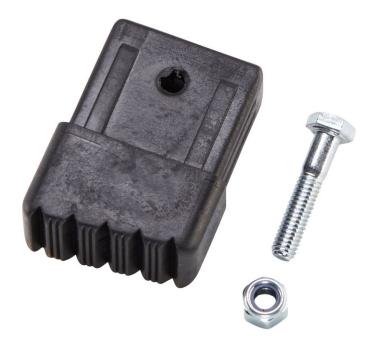

## Plug-in end cap - 800295

## **Product description**

• For AMA P, order nos. 40260-40265.