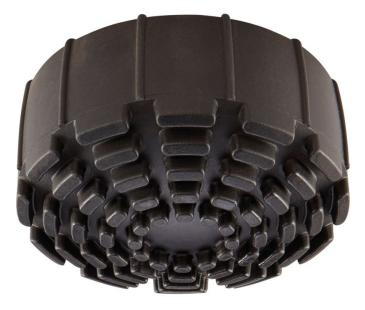

## **Product description**

• For telescopic single ladder.

## Hints and special features

Due to design modifications, it is necessary to note not only the ladder type but also always the outside dimension of the stiles.

## Product features

| Diameter | Stile dimensions | Suitable for | Warranty               | Weight |
|----------|------------------|--------------|------------------------|--------|
| 65 mm    | ×                | 41120        | Missing<br>translation | 0 kg   |