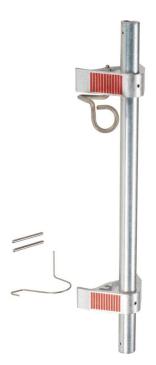

## Spring loaded pawl -808778

## **Product description**

- for rope-operated ladders.
- 2-part, inside width 370 mm.