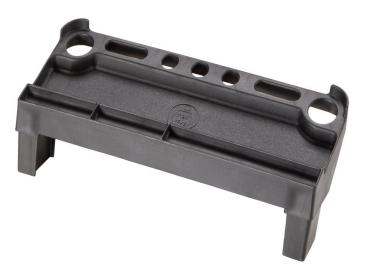

## Tray - 824133

## **Product description**

• for stepladders with treads and safety bridges, riveted step.