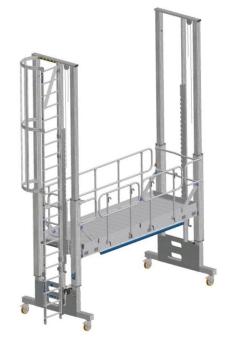

# Height-adjustable work platform – base module

Work safely at heights.

#### **Product description**

- The clearance of up to 4,000 mm allows you to reach great heights.
- The overhang on the optional extension platform (fixed or foldable) offers even more flexible access.
- The swivel castors provide great mobility, and the additional slide-out stabilisers and levelling feet on the extension platform ensure stability.
- Choose between a fixed ladder, a push-up ladder and stairs. All access options can be adapted in height to allow users to climb up to the platform effortlessly.
- Two people can work on the platform simultaneously thanks to its generous size and high load capacity of 300 kg – the same goes for the optional extension platform.