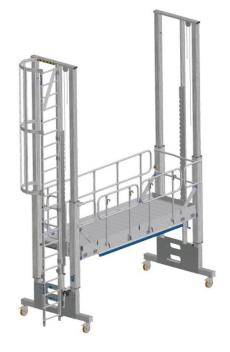

## **Product description**

- Choose between a platform without an extension platform, with a fixed extension platform and with a folding extension platform. The options with additional platforms will by default have a chassis with pull-out stabilisers and height adjusters.
- The swivel castors provide great mobility, and the additional slide-out stabilisers and levelling feet on the extension platform ensure stability.
- The overhang on the optional extension platform (fixed or foldable) offers even more flexible access.
- Two people can work on the platform simultaneously thanks to its generous size and high load capacity of 300 kg – the same goes for the optional extension platform.

### Hints and special features

If the existing modular system does not meet your requirements, we can also offer you customised solutions tailored to your needs. Standard applied: DIN EN ISO 14122.

### **Product features**

Platform height