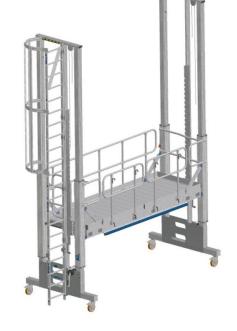

# Height-adjustable work platform – access options

Work safely at heights.

### **Product description**

 Choose between a fixed ladder, a push-up ladder and stairs. All access options can be adapted in height to allow users to climb up to the platform effortlessly.

#### **Product variants**

| <b>40060020</b>                        | <b>40060021</b>      | SKU<br>40060025         |
|----------------------------------------|----------------------|-------------------------|
| Model L                                | Model M              | Model L                 |
| Platform height  1.750mm - 4.250mm     | Platform height      | Platform height         |
| Version  Fixed ladder with safety cage | Version Fixed ladder | Version  Push-up ladder |
| Weight 40 kg                           | Weight 21.1 kg       | Weight 15 kg            |