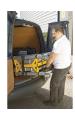

## **Product description**

- Telescopic mechanism allows five different platform heights from 01.00 to 2.00 metres - Working heights from 3.00 to 4.00 metres.
- Large folding aluminium work platform (1.4m x 0.7m) with climb through hatch.
- Fully erected in under 3 minutes, saving down time & man hours.
- · Can be transported in a small van or estate car.
- Single person Operation.
- Integral stablising legs with 5 optional positions & lockable Castors.
- Includes toe-boards as Standard and Integral telescopic hand & knee rails.