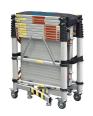

## ZARGES Teletower - TT002

The first telescopic mobile scaffold unit in the world

## **Product description**

- Telescopic mechanism allows five different platform heights from 01.00 to 2.00 metres - Working heights from 3.00 to 4.00 metres.
- Large folding aluminium work platform (1.4m x 0.7m) with climb through hatch.
- Fully erected in under 3 minutes, saving down time & man hours.
- · Can be transported in a small van or estate car.
- Single person Operation.
- Integral stablising legs with 5 optional positions & lockable Castors.
- Includes toe-boards as Standard and Integral telescopic hand & knee rails.

## **Product features**