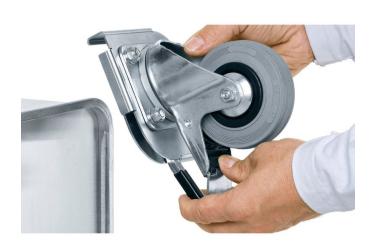

## **Clip-on castors**

## **Product description**

- Mobility for all models from size 550 x 350 mm upwards.
- Tool-free installation.
- Made of solid rubber, dia. 100 mm, swivel castors fitted with wheel brakes.
- · Load capacity up to 100 kg on 4 castors.
- Configuration recommendations: 2 swivel and 2 fixed castors; or 4 swivel castors.
- Compatible with the K 470, Eurobox and ZARGES Box series.
- The set consists of two wheels.

## **Product features**

Load capacity

Wheel diameter

100 kg

100 mm