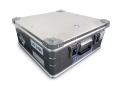

# **Battery Case**

For the safe storage and transport of defective or damaged lithium batteries in accordance with ADR P908 and SV 376.

#### **Product description**

- Dust-free interior with fireproof padding and absorbent material made of textured fibreglass.
- Tested and approved as hazardous goods packaging in accordance with UN requirements, i. e. can be transported on public roads.
- Successfully fire-tested: flame does not spread to adjacent batteries, temperature on the container surface remains below 100°C.
- High-quality special container made of aluminium.
- Equipped with fireproof padding and absorbent material made of textured glass fibres.
- Dust-free interior fittings.
- For storage and transport of defective or damaged lithium batteries in compliance with ADR special provisions 376 and packing instructions P908.
- New: Meets the specifications laid out by BAM in Special Provision SV 376 for the transport of critically defective lithium batteries.
- Made in Germany

## **Product features**

| Colour of the stacking corners  Natural aluminium               | Corner beading Yes | Fasteners  Comfort fasteners                | Handles  Sprung drop handles                        | Integrated wheels                                        |
|-----------------------------------------------------------------|--------------------|---------------------------------------------|-----------------------------------------------------|----------------------------------------------------------|
| Internal dimensions L x<br>W x H<br>550 mm × 550 mm<br>× 220 mm | Material aluminium | Material of the stacking corners  aluminium | Max. gross weight dangerous goods permission  65 kg | Number of handles 2                                      |
| Outside dimensions max. L x W x H  600 mm × 600 mm × 250 mm     | Peripheral beading | Seal foamed lid seal                        | Stacking corners Yes                                | Usable dimensions per compartment  500mm × 150mm × 180mm |
| Volume 67 l                                                     | Weight  11.5 kg    |                                             |                                                     |                                                          |