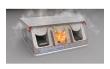

#### **Product description**

- Dust-free interior with fireproof padding and absorbent material made of textured fibreglass.
- Tested and approved as hazardous goods packaging in accordance with UN requirements, i. e. can be transported on public roads.
- Successfully fire-tested: flame does not spread to adjacent batteries, temperature on the container surface remains below 100°C.
- High-quality special container made of aluminium.
- Equipped with fireproof padding and absorbent material made of textured glass fibres.
- Dust-free interior fittings.
- For storage and transport of defective or damaged lithium batteries in compliance with ADR special provisions 376 and packing instructions P908.
- New: Meets the specifications laid out by BAM in Special Provision SV 376 for the transport of critically defective lithium batteries.
- Made in Germany