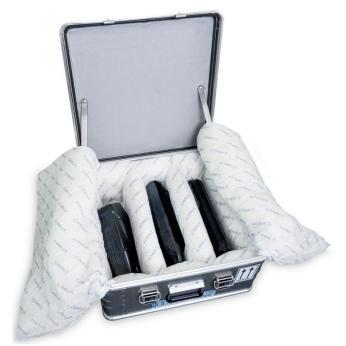

# **Battery Case**

For the safe storage and transport of defective or damaged lithium batteries in accordance with ADR P908 and SV 376.

#### **Product description**

- Dust-free interior with fireproof padding and absorbent material made of textured fibreglass.
- Tested and approved as hazardous goods packaging in accordance with UN requirements, i. e. can be transported on public roads.
- Successfully fire-tested: flame does not spread to adjacent batteries, temperature on the container surface remains below 100°C.
- High-quality special container made of aluminium.
- Equipped with fireproof padding and absorbent material made of textured glass fibres.
- Dust-free interior fittings.
- For storage and transport of defective or damaged lithium batteries in compliance with ADR special provisions 376 and packing instructions P908.
- New: Meets the specifications laid out by BAM in Special Provision SV 376 for the transport of critically defective lithium batteries.
- Made in Germany

### Hints and special features

Usable dimensions per compartment approx. 500 x 150 x 180 mm.