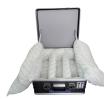

#### **Product description**

- Dust-free interior with fireproof padding and absorbent material made of textured fibreglass.
- Tested and approved as hazardous goods packaging in accordance with UN requirements, i. e. can be transported on public roads.
- Successfully fire-tested: flame does not spread to adjacent batteries, temperature on the container surface remains below 100°C.
- High-quality special container made of aluminium.
- Equipped with fireproof padding and absorbent material made of textured glass fibres.
- Dust-free interior fittings.
- For storage and transport of defective or damaged lithium batteries in compliance with ADR special provisions 376 and packing instructions P908.
- New: Meets the specifications laid out by BAM in Special Provision SV 376 for the transport of critically defective lithium batteries.
- Made in Germany

### Hints and special features

Usable dimensions per compartment approx. 500 x 150 x 180 mm.

## **Product features**

| Colour of the stacking corners  Natural aluminium               | Corner beading Yes | Fasteners  Comfort fasteners                | Handles  Sprung drop handles                        | Integrated wheels                                        |
|-----------------------------------------------------------------|--------------------|---------------------------------------------|-----------------------------------------------------|----------------------------------------------------------|
| Internal dimensions L x<br>W x H<br>550 mm × 550 mm<br>× 220 mm | Material aluminium | Material of the stacking corners  aluminium | Max. gross weight dangerous goods permission  65 kg | Number of handles 2                                      |
| Outside dimensions max. L x W x H  600 mm × 600 mm × 250 mm     | Peripheral beading | Seal foamed lid seal                        | Stacking corners Yes                                | Usable dimensions per compartment  500mm × 150mm × 180mm |
| Volume 67 l                                                     | Weight  11.5 kg    |                                             |                                                     |                                                          |