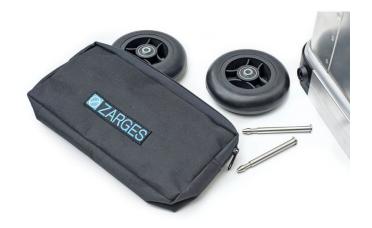

## Wheel set 125 mm

Smooth-running set of wheels for uneven surfaces and long distances.

## **Product description**

- Set of wheels with solid rubber tyres and plastic rims, non-marking.
- Increases ground clearance to 50 mm.
- · With high-quality ball bearings and plug-in axles.
- Can be retrofitted to any K424 XC without tools and at the touch of a button.
- · Can be retrofitted at any time.
- Includes storage bag made from hard-wearing nylon fabric.
- Compatible with the K 424 XC series.

## **Product features**

Description

Wheel set, 125 mm, for K 424 XC Load capacity

up to max. 50 kg

Weight

1.1 kg

Wheel diameter

125 mm