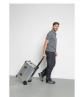

## Wheel set 125 mm

Smooth-running set of wheels for uneven surfaces and long distances.

## **Product description**

- Set of wheels with solid rubber tyres and plastic rims, non-marking.
- Increases ground clearance to 50 mm.
- · With high-quality ball bearings and plug-in axles.
- Can be retrofitted to any K424 XC without tools and at the touch of a button.
- · Can be retrofitted at any time.
- Includes storage bag made from hard-wearing nylon fabric.
- Compatible with the K 424 XC series.



Can be fitted and removed within just a few seconds.

## **Product features**

Description

Wheel set, 125 mm, for K 424 XC Load capacity

up to max. 50 kg

Weight

1.1 kg

Wheel diameter

125 mm







Product variants