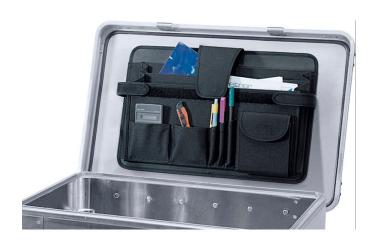

## Attaché insert

## **Product description**

- · A practical folder for documents and working utensils, it is made of hard-wearing fabric and is for fitting by the customer.
- Simple assembly.
- Self-adhesive design.
- · Compatible with the K 424 XC, K 470, Eurobox and ZARGES Box series.