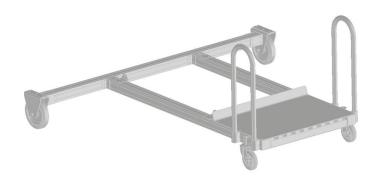

## Mandatory module - chassis

## **Product description**

- Two variants with sliding handles available:
- Standard chassis with rigid stabiliser. Mobile on 2 swivel and 2 braked fixed castors.
- Chassis with extendable height-adjustable stabiliser (adjustment range 200 mm) for optimum stability and levelling out uneven floor/ground surfaces.
   Mobile on 2 swivel and 2 braked fixed castors.