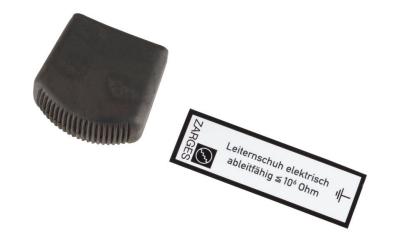

## Push-on end cap, antistatic

## **Product description**

- Volume resistivity 106 :Incl. identification sticker Order No. 28281.
- For ladders with rungs.

Due to design modifications, it is necessary to note not only the ladder type but also always the outside dimension of the stiles.