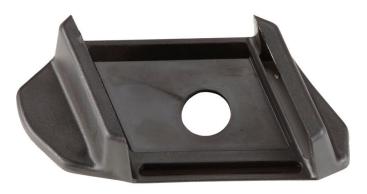

# Front edge of tread

## **Product description**

• For single ladder with treads, bolted tread

#### Hints and special features

Due to design modifications, it is necessary to note not only the ladder type but also always the outside dimension of the stiles.