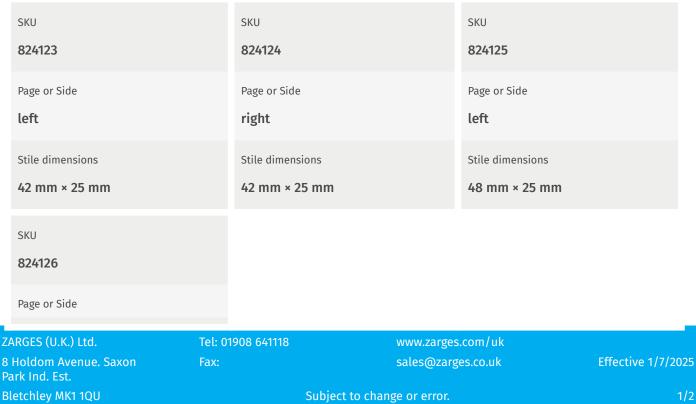

## **Product variants**

Subject to change or error.

More information about the product, accessories and spare parts: https://www.zarges.com/uk/products/end-cap-zarges-2-10000160

right

Stile dimensions

48 mm × 25 mm