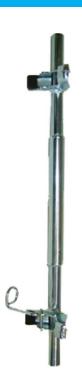

## **Product description**

- for rope-operated ladders.
- 3-part, inside width 510 mm
- Lower ladder Order Nos. 40446 40449