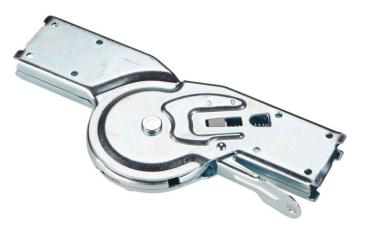

## Automatic steel hinge

## **Product description**

• for multi-function and multipurpose ladders.