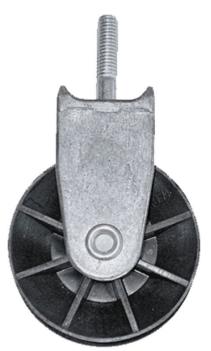

## Rope pulley for ropeoperated ladder

## **Product description**

• For the Zaletta/Z2600/Z2500 range.