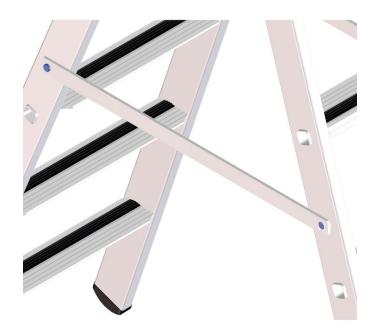

# Rigid locking bar

## **Product description**

 Suitable for stepladders. 2 additional rigid connections ensure optimum stability.