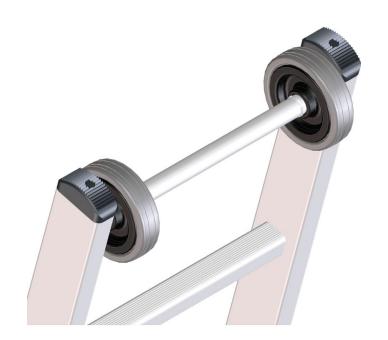

# Top wheel assembly

### **Product description**

 Suitable for single ladders and push-up ladders.
Ladders are equipped with rollers that will not damage the wall surface, allowing easy positioning and set-up.