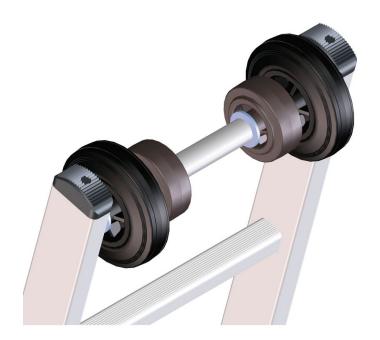

# Mast wheel assembly

# **Product description**

 Suitable for single ladders, push-up and ropeoperated ladders. Ladders are equipped with rollers specially adjusted to poles, allowing easy positioning and set-up. Suitable for poles of ø 150 mm to ø 400 mm.

### **Product variants**

| SKU <b>8505</b>                           | SKU<br><b>8506</b>                      |
|-------------------------------------------|-----------------------------------------|
| Description                               | Description                             |
| Mast wheel assembly for aluminium ladders | Mast wheel assembly for plastic ladders |