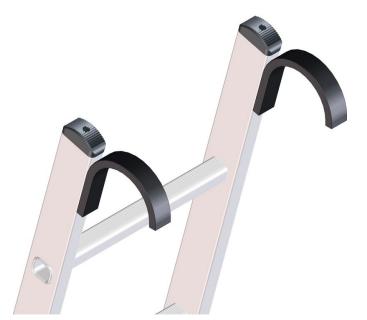

# **Hook-in fittings**

## **Product description**

 Various hooks can be attached to the stile ends, to hook your ladder into a shelving system, for example. You will find a selection of hooks on the following pages.