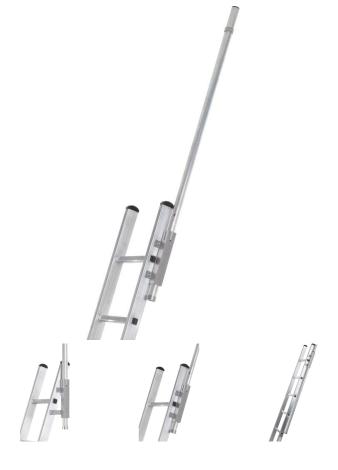

## Retractable stile extension for single-section ladders

## **Product description**

- Stile extension available in two different variants.
- For angled and for straight attachment, depending on requirements.
- 1,300 mm with lift-off retainer.
- 1.100 mm pure stile length

## **Product variants**

| SKU 40222                        | SKU<br>40223                     | SKU 40224                          |
|----------------------------------|----------------------------------|------------------------------------|
| Version right, angled attachment | Version  left, angled attachment | Version right, straight attachment |
| SKU 40225                        |                                  |                                    |
| Version                          |                                  |                                    |