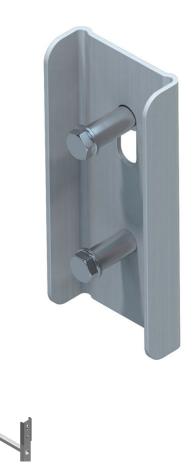

## **Product description**

- External ladder connectors made from stainless steel V4A.
- Fits stainless steel fixed ladders with stile dimensions 60 x 25 mm.
- 1 set = 2 pieces.