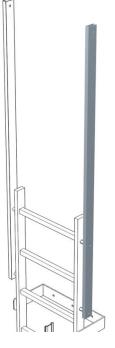

# Stile extension, straight

## **Product description**

- Stile dimensions 60 x 25 mm.
- Total length: 1,770 mm.
- Utilisable length: 1.380 mm
- Price pro stile.