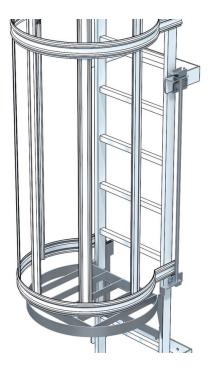

## Rotating platform with automatic emergency release

## **Product description**

- Operation via footpedal.
- Opening via concealed spring mechanism.
- Emergency operation in accordance with DIN 14 094-1.