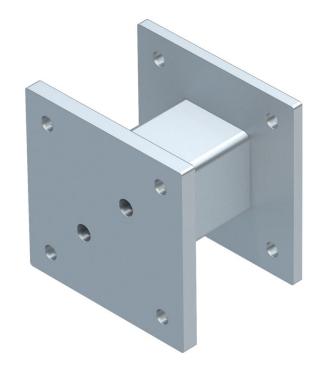

## **Spacer segments**

## **Product description**

- For basic and extension platforms, for bridging thermal insulation.
- Fits platform plates of the standard platforms.

## **Product features**

## **Product variants**

| SKU 43280                  | SKU 43281                  | SKU<br>44280             |
|----------------------------|----------------------------|--------------------------|
| Depth 140 mm               | Depth 160 mm               | Depth 140 mm             |
| Material  Galvanised steel | Material  Galvanised steel | Material Stainless steel |
|                            |                            |                          |
| Weight 8 kg                | Weight  9 kg               | Weight 8 kg              |