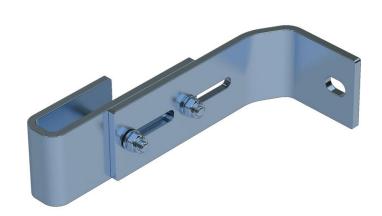

# Wall bracket, adjustable

## **Product description**

- Adjustable for wall clearances from 150 mm to 190 mm.
- 1 set = 2 pieces.

1 set = 2 pieces (right/left).

Attachment materials (dowels etc.) are not included in the scope of delivery.